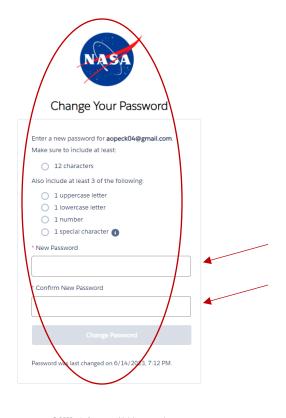

Set up your password using the guidelines provided. Store your password in a safe, secure, and accessible place! You will only be able to click "Change Password" if you meet all the requirements and your passwords match in the "new" and "confirm" lines below.