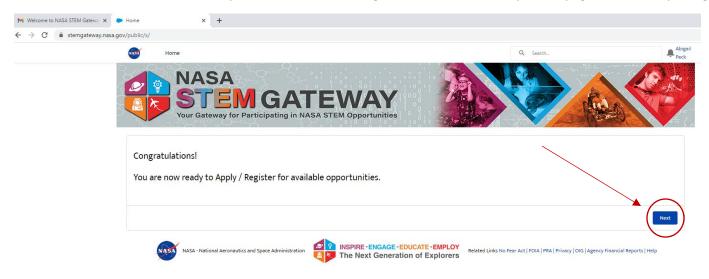

Click the buttons next to "Yes" for the media release and reporting data collection acknowledgement. Then click "Next"

You now have a NASA STEM Gateway Profile!!! Click Next to get to the STEM Gateway Home page and start exploring!