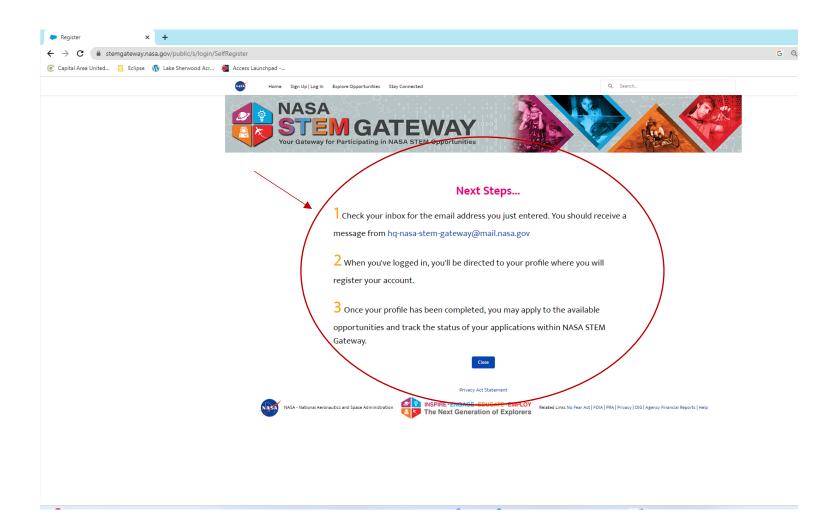

Log into the email account you used to start your registration process to retrieve the link from HQ-NASA-STEM-Gateway to complete your profile.

Log into the email account you used to start your registration process to retrieve the link from HQ-NASA-STEM-Gateway to complete your profile. Clink the link. Redacted in Black Below.