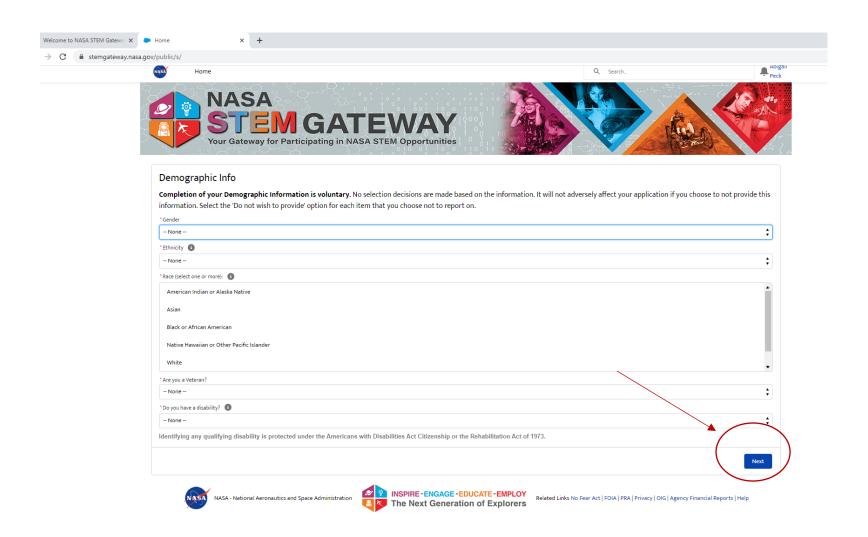

Fill out your personal information and click "Next"

Fill out your demographic information and click "Next"

Fill out your Citizenship information and click "Next"

Fill out your Education or Affiliate Organization. Select "Undergraduate" or "Graduate" Student depending on your classification. Select your grade level and enrollment status. Search for and select the college you are currently enrolled in. Then click "Next"