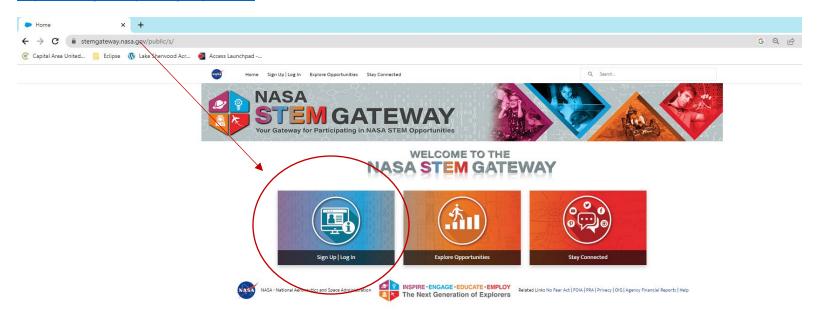

## STEP 1 (your browser may skip this and jump straight to STEP 2)

https://stemgateway.nasa.gov/public/s/

Click on "Register in Gateway & Apply to STEM Opportunities"

#### https://stemgateway.nasa.gov/public/s/