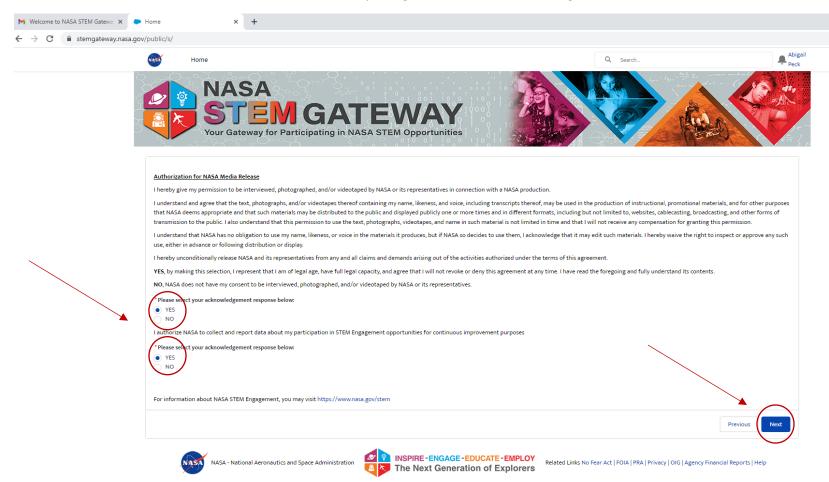

Click the buttons next to "Yes" for the media release and reporting data collection acknowledgement. Then click "Next"

You now have a NASA STEM Gateway Profile!!! Click Next to get to the STEM Gateway Home page and start exploring!