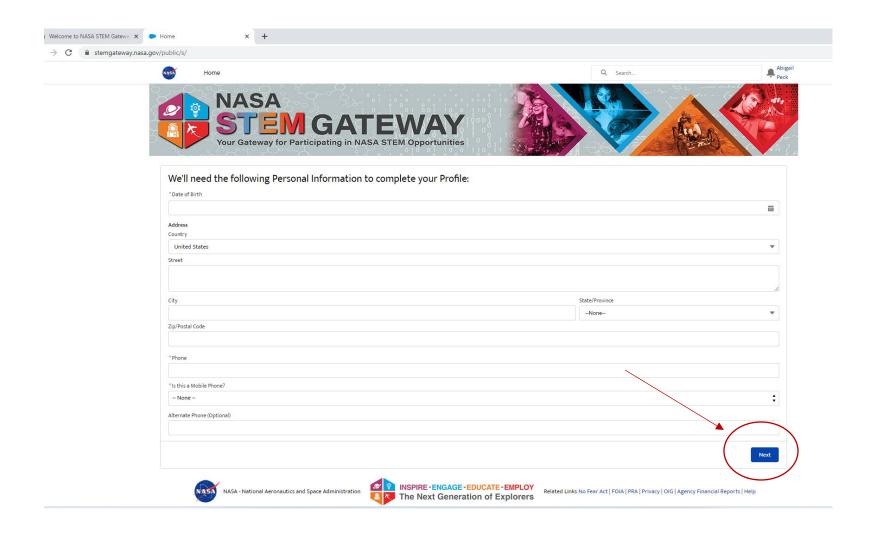

Fill out your personal information and click "Next"

Fill out your demographic information and click "Next"

Fill out your Citizenship information and click "Next"

Fill out your Education or Affiliate Organization. Select "Undergraduate" or "Graduate" Student depending on your classification. Select your grade level and enrollment status. Search for and select the college you are currently enrolled in. Then click "Next"