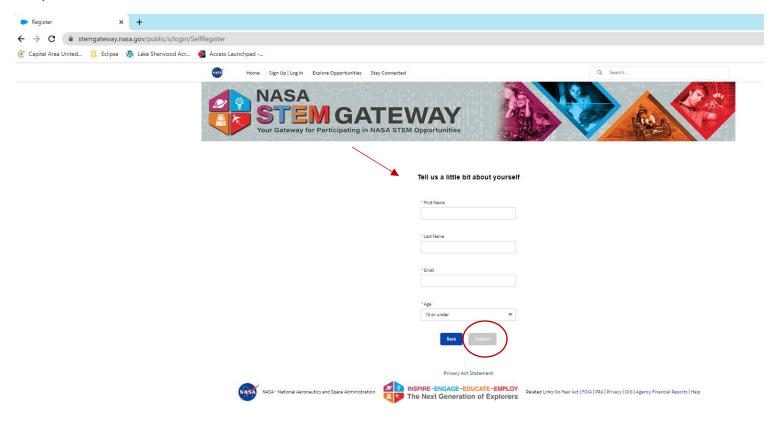

#### https://stemgateway.nasa.gov/public/s/login/SelfRegister

Use a "permanent" email address (like gmail), not a school address. Once you have completely filled in all 4 fields, the submit button becomes dark blue and you can click "Submit"