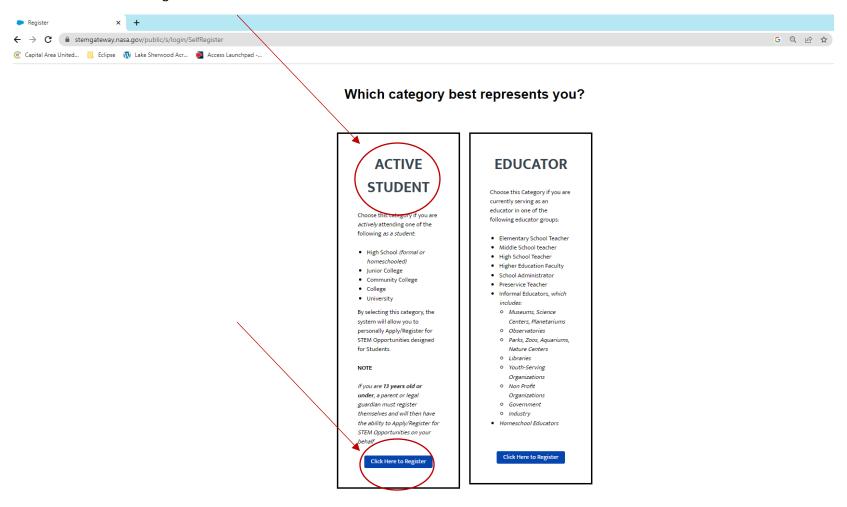

### Click on "Not a Member"

Click on "Click Here to Register" in the box labeled "ACTIVE STUDENT"

#### https://stemgateway.nasa.gov/public/s/login/SelfRegister

Use a "permanent" email address (like gmail), not a school address. Once you have completely filled in all 4 fields, the submit button becomes dark blue and you can click "Submit"