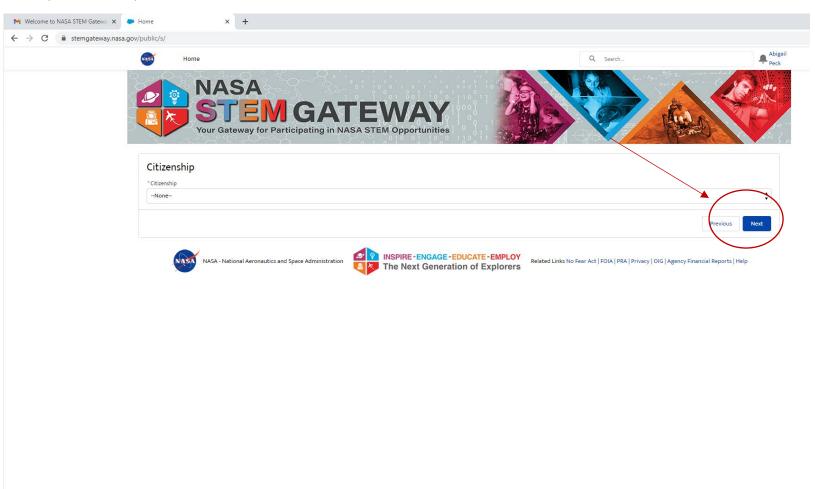

Fill out your personal information and click "Next"

Fill out your demographic information and click "Next"

Fill out your Citizenship information and click "Next"

Fill out your Education or Affiliate Organization. Select "Undergraduate" or "Graduate" Student depending on your classification. Select your grade level and enrollment status. Search for and select the college you are currently enrolled in. Then click "Next"