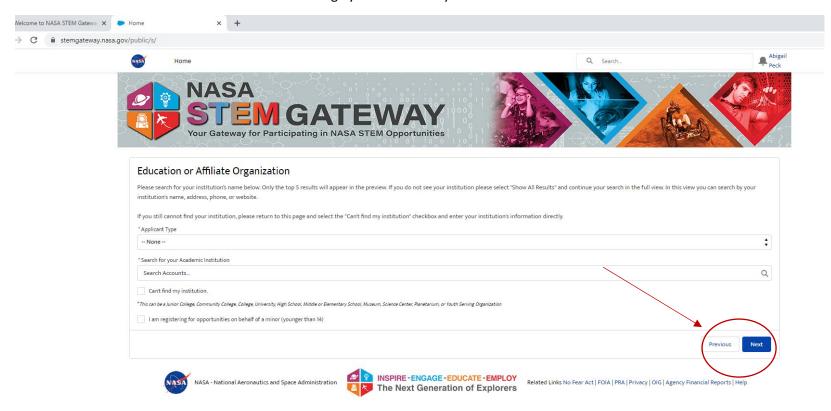

Fill out your personal information and click "Next"

Fill out your demographic information and click "Next"

Fill out your Citizenship information and click "Next"

Fill out your Education or Affiliate Organization. Select "Undergraduate" or "Graduate" Student depending on your classification. Select your grade level and enrollment status. Search for and select the college you are currently enrolled in. Then click "Next"