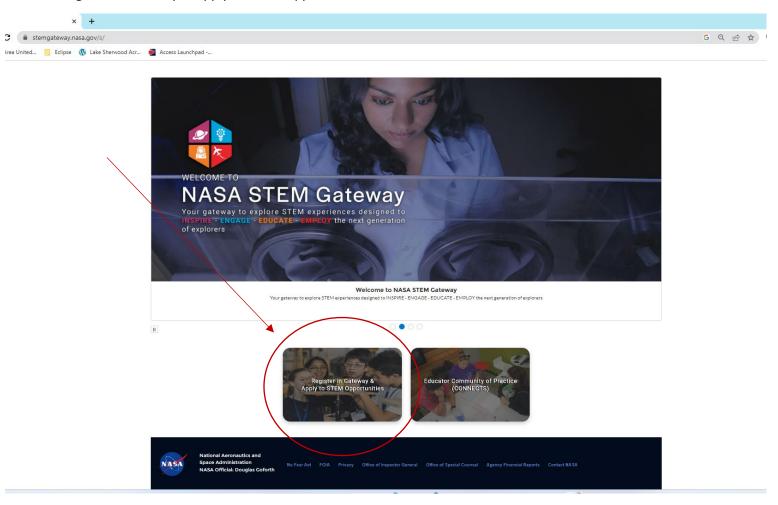

## STEP 1 (your browser may skip this and jump straight to STEP 2)

https://stemgateway.nasa.gov/public/s/

Click on "Register in Gateway & Apply to STEM Opportunities"