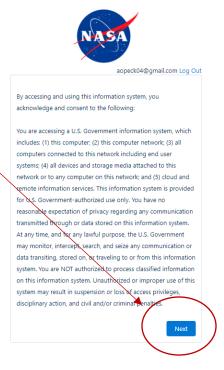

Log into the email account you used to start your registration process and click the link from HQ-NASA-STEM-Gateway to complete your profile. The first page will be an acknowledgement that you are authorized to access this system. Click "Next."