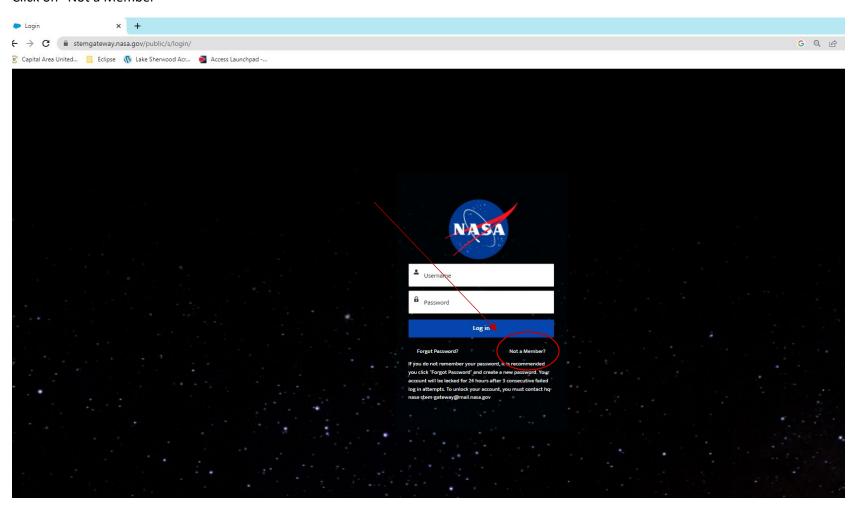

### Click on "Not a Member"

Click on "Click Here to Register" in the box labeled "ACTIVE STUDENT"