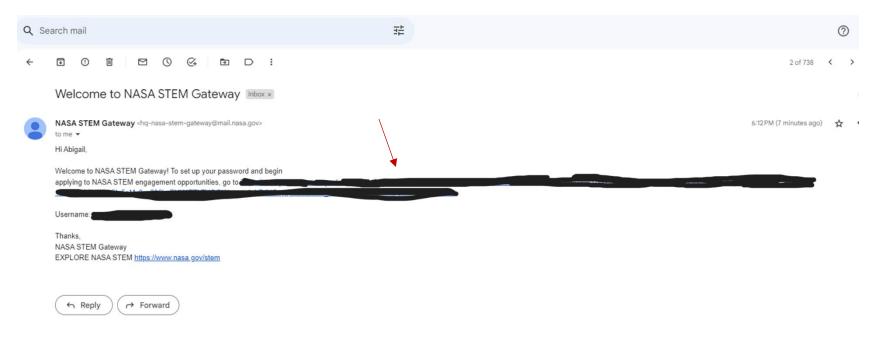

Log into the email account you used to start your registration process to retrieve the link from HQ-NASA-STEM-Gateway to complete your profile.

Log into the email account you used to start your registration process to retrieve the link from HQ-NASA-STEM-Gateway to complete your profile. Clink the link. Redacted in Black Below.

Log into the email account you used to start your registration process and click the link from HQ-NASA-STEM-Gateway to complete your profile. The first page will be an acknowledgement that you are authorized to access this system. Click "Next."