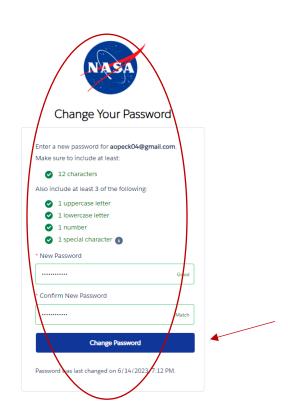

Set up your password using the guidelines provided. Store your password in a safe, secure, and accessible place! You will only be able to click "Change Password" if you meet all the requirements and your passwords match in the "new" and "confirm" lines below.